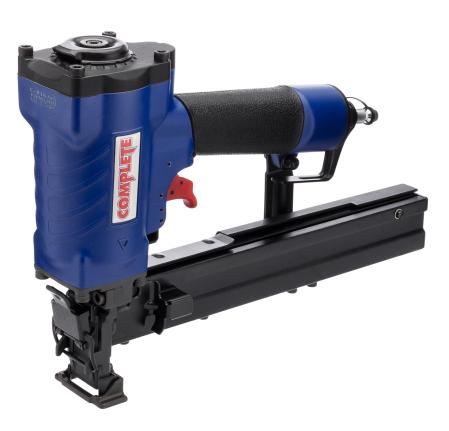

## C-W1638S 16 Ga. Wide Crown Stapler (Senco® P Series)

Uses Complete P Series 16 Ga. 1" Wide Crown Staples

#### **Features:**

- Quick clear nose, for fast jam removal
- Built in depth control for precision driving
- Bump and Sequential trigger included
- Lightweight magnesium body
- Slim design to help with line of sight while operating
- Belt Hook included