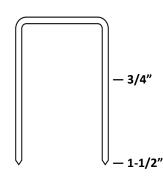

### Technical data

C-W1638S

| Fastener Description     | P Series Staples   |  |
|--------------------------|--------------------|--|
| Staple Spec              | 16 Ga, 1" Crown    |  |
| Staple Range             | 3/4" - 1-1/2"      |  |
| Tool Dimension L x W x H | 14.25" x 3" x 9.3" |  |
| Tool weight              | 5.5 Lbs            |  |
| Magazine capacity        | 140 Staples        |  |
| Operating Pressure       | 70-120 PSI         |  |